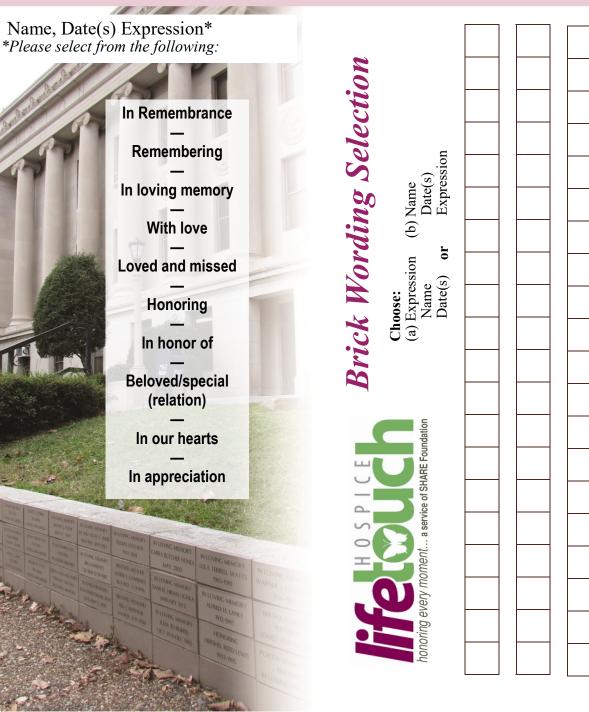

## How much does it cost:?

Each brick is \$50, with proceeds benefiting Life Touch patients and their families.

#### How can I order the brick?

Mail your \$50 check with the attached order form to Life Touch Hospice, 2301 Champagnolle, El Dorado, AR 71730 or order online. For more information call 866-378-0388.