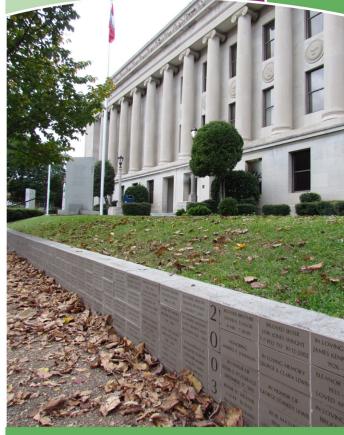

## What is the Life Touch Community Wall?

The Life Touch Community Wall has been established to benefit Life Touch while providing a means for friends and families to visibly honor loved ones.

## Where is the Wall?

The Community Wall will be installed over the existing retaining wall of the Union County Courthouse lawn in downtown El Dorado, Arkansas.